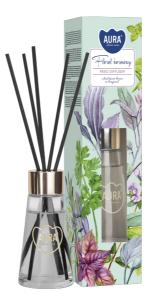

### **DESCRIPTION:**

Scented diffuser with black cellulose reeds. The gold cap and gold logo fit well together, creating a coherent visual effect. Three interesting scents - fruity, floral and sensual - will envelop the interior with a beautiful aroma.

### **PARAMETERS:**

| Fragrance: Floral harmo                                     | July |
|-------------------------------------------------------------|------|
| -                                                           |      |
| Colour: Transpare                                           | ent  |
| Trwałość zapachu: up to 4 wee                               | eks  |
| Capacity: 50                                                | ml   |
| Dimensions: 4.8 x 4.8 x 21.0                                | cm   |
| Height: <b>21.0</b>                                         | cm   |
| Packaging:                                                  | 1    |
| Collective packaging:                                       | 12   |
| Number of packages on the layer:                            | 25   |
| Number of layers per pallet:                                | 6    |
| Amount of pieces on EUR palette: 18                         | 300  |
| Amount of collective packagings on EUR palette: 1           | 150  |
| Dimensions/Weight of packaging: 215x163x224 mm / 2,5 kg ±10 | 0%   |
| Mark: Au                                                    | ura  |
| EAN: 59069270587                                            | 757  |
| EAN for collective packaging: 59069270587                   | 764  |
| EAN per pallet: 59069279313                                 | 357  |