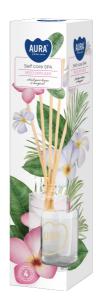

# **SCENTED REED DIFFUSER | DZ45-X**

## **DZ45-363**

#### **DESCRIPTION:**

A unique fragrance composition enclosed in a glass bottle. It is complemented by rattan reeds. Choose the perfect aroma for yourself.

### **PARAMETERS:**

| Fragrance:                                      | Self care SPA                |
|-------------------------------------------------|------------------------------|
| Colour:                                         | Transparent                  |
| Trwałość zapachu:                               | up to 4 weeks                |
| Capacity:                                       | 45 ml                        |
| Diameter:                                       | ø4.3 cm                      |
| Height:                                         | 20.3 cm                      |
| Packaging:                                      | 1                            |
| Collective packaging:                           | 12                           |
| Number of packages on the layer:                | 32                           |
| Number of layers per pallet:                    | 6                            |
| Amount of pieces on EUR palette:                | 2304                         |
| Amount of collective packagings on EUR palette: | 192                          |
| Dimensions/Weight of packaging:                 | 195x145x213 mm / 2,6 kg ±10% |
| Mark:                                           | Aura                         |
| EAN:                                            | 5906927052977                |
| EAN for collective packaging:                   | 5906927052984                |
| EAN per pallet:                                 | 5906927929033                |