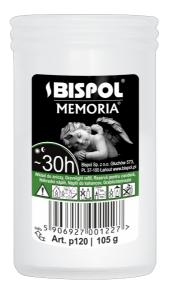

# **PRESSED PARAFFIN REFILLS - MEMORIA**

## **P120**

#### **DESCRIPTION:**

Pressed paraffin gravelight refills. They work well in all weather conditions, do not smoke and burn out completely. Available in many sizes and different burning times.

#### **PARAMETERS:**

| Burning time:                                   | ~30 h                        |
|-------------------------------------------------|------------------------------|
| Weight:                                         | 105 g                        |
| Diameter:                                       | ø6.0 cm                      |
| Height:                                         | 9.5 cm                       |
| Packaging:                                      | 1                            |
| Collective packaging:                           | 20                           |
| Number of packages on the layer:                | 12                           |
| Number of layers per pallet:                    | 16                           |
| Amount of pieces on EUR palette:                | 3840                         |
| Amount of collective packagings on EUR palette: | 192                          |
| Dimensions/Weight of packaging:                 | 300x265x103 mm / 2,6 kg ±10% |
| Mark:                                           | Memoria                      |
| EAN:                                            | 5906927001227                |
| EAN for collective packaging:                   | 5906927001234                |
| EAN per pallet:                                 | 5906927924717                |
|                                                 |                              |