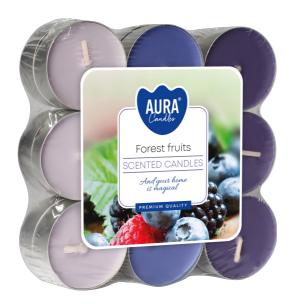

## **DESCRIPTION:**

Small candles filled with aromatic, colorful wax in packs of 18. Allow you to dispense fragrance in the room by lighting one or several candles at the same time.

## **PARAMETERS:**

**Forest fruits** Fragrance: Colour: **Blue** ~4 h Burning time: Weight: 11 g Diameter: ø3.9 cm 1.5 cm Height: Packaging: 18 Collective packaging: 6 Number of packages on the layer: 54 Number of layers per pallet: 7 Amount of pieces on EUR palette: 2268 a'18 378 Amount of collective packagings on EUR palette: Dimensions/Weight of packaging:  $180x130x125 \text{ mm} / 1,5 \text{ kg} \pm 10\%$ EAN: 5906927120133 5906927130132 EAN for collective packaging: 5906927927732 EAN per pallet: