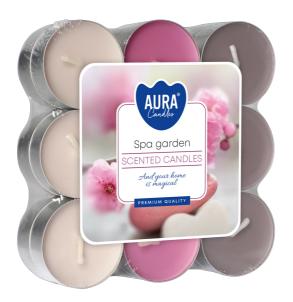

## **DESCRIPTION:**

Small candles filled with aromatic, colorful wax in packs of 18. Allow you to dispense fragrance in the room by lighting one or several candles at the same time.

## **PARAMETERS:**

**SPA** garden Fragrance: Colour: **Pink** ~4 h Burning time: Weight: 11 g Diameter: ø3.9 cm 1.5 cm Height: Packaging: 18 Collective packaging: 6 Number of packages on the layer: 54 Number of layers per pallet: 7 Amount of pieces on EUR palette: 2268 a'18 378 Amount of collective packagings on EUR palette: Dimensions/Weight of packaging:  $180x130x125 \text{ mm} / 1,5 \text{ kg} \pm 10\%$ EAN: 5906927031514 5906927031521 EAN for collective packaging: 5906927927749 EAN per pallet: