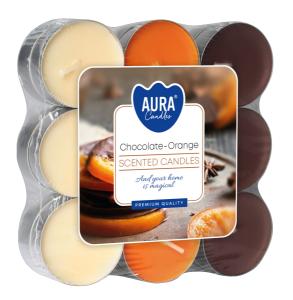

## **DESCRIPTION:**

Small candles filled with aromatic, colorful wax in packs of 18. Allow you to dispense fragrance in the room by lighting one or several candles at the same time.

## **PARAMETERS:**

**Chocolate - Orange** Fragrance: Colour: **Orange** Burning time: ~4 h Weight: 11 g Diameter: ø3.9 cm 1.5 cm Height: Packaging: 18 Collective packaging: 6 Number of packages on the layer: 54 Number of layers per pallet: 7 Amount of pieces on EUR palette: 2268 a'18 378 Amount of collective packagings on EUR palette: Dimensions/Weight of packaging:  $180x130x125 \text{ mm} / 1,5 \text{ kg} \pm 10\%$ EAN: 5906927043203 EAN for collective packaging: 5906927043210 5906927927893 EAN per pallet: