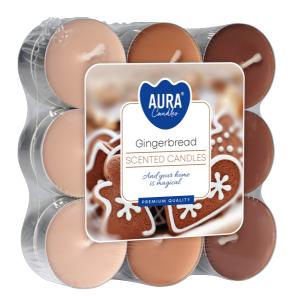

## **DESCRIPTION:**

Small candles filled with aromatic, colorful wax in packs of 18. Allow you to dispense fragrance in the room by lighting one or several candles at the same time.

# **PARAMETERS:**

Gingerbread Fragrance: Colour: **Brown** ~4 h Burning time: 11 g Weight: Diameter: ø3.9 cm 1.5 cm Height: Packaging: 18 Collective packaging: 6 Number of packages on the layer: 54 Number of layers per pallet: 7 Amount of pieces on EUR palette: 2268 a'18 378 Amount of collective packagings on EUR palette: Dimensions/Weight of packaging:  $180x130x125 \text{ mm} / 1,5 \text{ kg} \pm 10\%$ EAN: 5906927052502 EAN for collective packaging: 5906927052601 5906927928845 EAN per pallet: