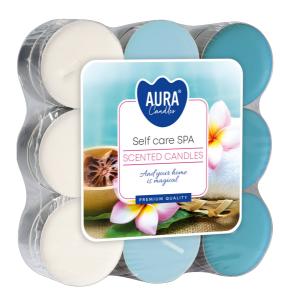

## **DESCRIPTION:**

Small candles filled with aromatic, colorful wax in packs of 18. Allow you to dispense fragrance in the room by lighting one or several candles at the same time.

## **PARAMETERS:**

**Self care SPA** Fragrance: Colour: **Blue** ~4 h Burning time: Weight: 11 g Diameter: ø3.9 cm 1.5 cm Height: Packaging: 18 Collective packaging: 6 54 Number of packages on the layer: Number of layers per pallet: 7 Amount of pieces on EUR palette: 2268 a'18 378 Amount of collective packagings on EUR palette: Dimensions/Weight of packaging:  $180x130x125 \text{ mm} / 1,5 \text{ kg} \pm 10\%$ EAN: 5906927052618 5906927052625 EAN for collective packaging: 5906927928852 EAN per pallet: