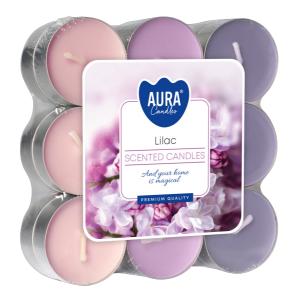

### **DESCRIPTION:**

Small candles filled with aromatic, colorful wax in packs of 18. Allow you to dispense fragrance in the room by lighting one or several candles at the same time.

#### **PARAMETERS:**

| Fragrance:                                      | Lilac                        |
|-------------------------------------------------|------------------------------|
| Colour:                                         | Violet                       |
| Burning time:                                   | ~4 h                         |
| Weight:                                         | 11 g                         |
| Diameter:                                       | ø3.9 cm                      |
| Height:                                         | 1.5 cm                       |
| Packaging:                                      | 18                           |
| Collective packaging:                           | 6                            |
| Number of packages on the layer:                | 54                           |
| Number of layers per pallet:                    | 7                            |
| Amount of pieces on EUR palette:                | 2268 a'18                    |
| Amount of collective packagings on EUR palette: | 378                          |
| Dimensions/Weight of packaging:                 | 180x130x125 mm / 1,5 kg ±10% |
| EAN:                                            | 5906927120386                |
| EAN for collective packaging:                   | 5906927130385                |
| EAN per pallet:                                 | 5906927927756                |
|                                                 |                              |