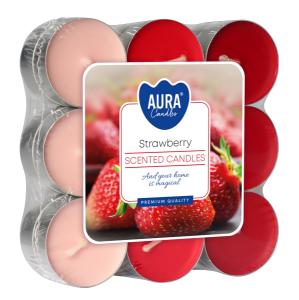

#### **DESCRIPTION:**

Small candles filled with aromatic, colorful wax in packs of 18. Allow you to dispense fragrance in the room by lighting one or several candles at the same time.

#### **PARAMETERS:**

Strawberry Fragrance: Colour: Red Burning time: ~4 h Weight: 11 g Diameter: ø3.9 cm 1.5 cm Height: Packaging: 18 Collective packaging: 6 Number of packages on the layer: 54 Number of layers per pallet: 7 Amount of pieces on EUR palette: 2268 a'18 378 Amount of collective packagings on EUR palette: Dimensions/Weight of packaging:  $180x130x125 \text{ mm} / 1,5 \text{ kg} \pm 10\%$ EAN: 5906927120737 EAN for collective packaging: 5906927130736 5906927927800 EAN per pallet: