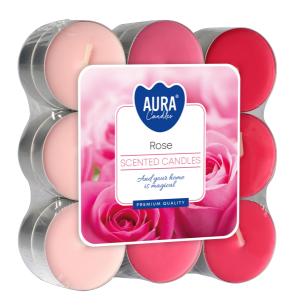

## **DESCRIPTION:**

Small candles filled with aromatic, colorful wax in packs of 18. Allow you to dispense fragrance in the room by lighting one or several candles at the same time.

# **PARAMETERS:**

Fragrance: Rose Colour: **Pink** Burning time: ~4 h Weight: 11 g Diameter: ø3.9 cm 1.5 cm Height: Packaging: 18 Collective packaging: 6 Number of packages on the layer: 54 Number of layers per pallet: 7 Amount of pieces on EUR palette: 2268 a'18 378 Amount of collective packagings on EUR palette: Dimensions/Weight of packaging:  $180x130x125 \text{ mm} / 1,5 \text{ kg} \pm 10\%$ EAN: 5906927120782 5906927130781 EAN for collective packaging: 5906927927817 EAN per pallet: