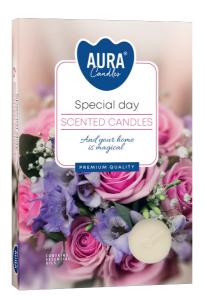

# **SCENTED CANDLES**

### **DESCRIPTION:**

Small scented candles filled with colored wax, packed 6 pieces in a box. The offer includes floral, fruit, oriental and wood compositions. Possibility to adjust the intensity of the scent by lighting the appropriate number of pieces.

## **PARAMETERS:**

Fragrance: Special day ~4 h Burning time: Weight: 11 g Diameter: ø3.9 cm Height: 1.5 cm Packaging: 6 Mini display: 12 Collective packaging: 48 Number of packages on the layer: 21 Number of layers per pallet: 6 6048 a'6 Amount of pieces on EUR palette: Amount of collective packagings on EUR palette: 126 Dimensions/Weight of packaging: 260x170x235 mm / 4,3 kg ±10% EAN: 5906927032238 EAN for collective packaging: 5906927032252 5906927927473 EAN per pallet: