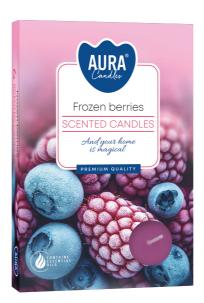

### **DESCRIPTION:**

Small scented candles filled with colored wax, packed 6 pieces in a box. The offer includes floral, fruit, oriental and wood compositions. Possibility to adjust the intensity of the scent by lighting the appropriate number of pieces.

## **PARAMETERS:**

Fragrance: Frozen berries ~4 h Burning time: Weight: 11 g Diameter: ø3.9 cm Height: 1.5 cm Packaging: 6 Mini display: 12 Collective packaging: 48 Number of packages on the layer: 21 Number of layers per pallet: 6 6048 a'6 Amount of pieces on EUR palette: Amount of collective packagings on EUR palette: 126 Dimensions/Weight of packaging: 260x170x235 mm / 4,3 kg ±10% EAN: 5906927032320 EAN for collective packaging: 5906927032344 5906927927640 EAN per pallet: