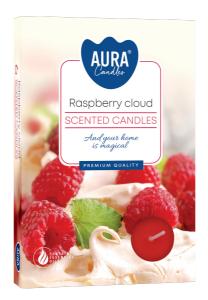

### **DESCRIPTION:**

Small scented candles filled with colored wax, packed 6 pieces in a box. The offer includes floral, fruit, oriental and wood compositions. Possibility to adjust the intensity of the scent by lighting the appropriate number of pieces.

## **PARAMETERS:**

Fragrance: Raspberry cloud ~4 h Burning time: 11 g Weight: Diameter: ø3.9 cm Height: 1.5 cm Packaging: 6 Mini display: 12 Collective packaging: 48 Number of packages on the layer: 21 Number of layers per pallet: 6 6048 a'6 Amount of pieces on EUR palette: Amount of collective packagings on EUR palette: 126 Dimensions/Weight of packaging: 260x170x235 mm / 4,3 kg ±10% EAN: 5906927037349 EAN for collective packaging: 5906927037387 5906927927428 EAN per pallet: