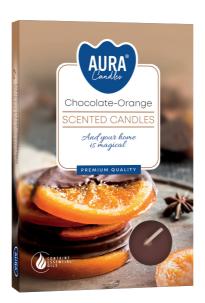

### **DESCRIPTION:**

Small scented candles filled with colored wax, packed 6 pieces in a box. The offer includes floral, fruit, oriental and wood compositions. Possibility to adjust the intensity of the scent by lighting the appropriate number of pieces.

## **PARAMETERS:**

Fragrance: **Chocolate - Orange** Burning time: ~4 h Weight: 11 g Diameter: ø3.9 cm Height: 1.5 cm Packaging: 6 Mini display: 12 Collective packaging: 48 Number of packages on the layer: 21 Number of layers per pallet: 6 6048 a'6 Amount of pieces on EUR palette: Amount of collective packagings on EUR palette: 126 Dimensions/Weight of packaging: 260x170x235 mm / 4,3 kg ±10% EAN: 5906927043173 EAN for collective packaging: 5906927043197 5906927927534 EAN per pallet: