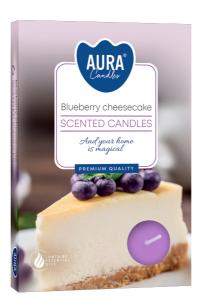

### **DESCRIPTION:**

Small scented candles filled with colored wax, packed 6 pieces in a box. The offer includes floral, fruit, oriental and wood compositions. Possibility to adjust the intensity of the scent by lighting the appropriate number of pieces.

## **PARAMETERS:**

Fragrance: **Blueberry cheesecake** Burning time: ~4 h 11 g Weight: Diameter: ø3.9 cm Height: 1.5 cm Packaging: 6 Mini display: 12 Collective packaging: 48 Number of packages on the layer: 21 Number of layers per pallet: 6 6048 a'6 Amount of pieces on EUR palette: Amount of collective packagings on EUR palette: 126 Dimensions/Weight of packaging: 260x170x235 mm / 4,3 kg ±10% EAN: 5906927053196 EAN for collective packaging: 5906927053226 5906927929132 EAN per pallet: