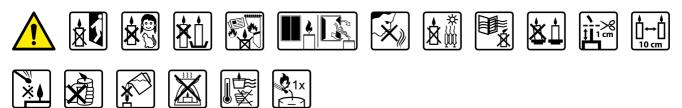

kaging:                                | 48                   |
| Number of packages on the layer:                     | 21                   |
| Number of layers per pallet:                         |                      |
| Amount of pieces on EUR palette:                     | 6048 a'6             |
| Amount of collective packagings on EUR palette:      | 126                  |
| Dimensions/Weight of packaging: 260x170x235 mm / 4,3 |                      |
|                                                      | kg ±1070<br>27015378 |
|                                                      | 27013378             |
|                                                      |                      |
| EAN per pallet: 590692                               | 27927602             |

## PICTOGRAMS



## CERTIFICATES