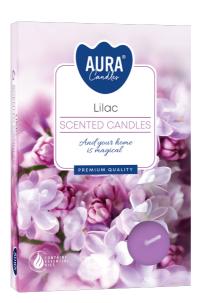

# **SCENTED CANDLES**

#### **DESCRIPTION:**

Small scented candles filled with colored wax, packed 6 pieces in a box. The offer includes floral, fruit, oriental and wood compositions. Possibility to adjust the intensity of the scent by lighting the appropriate number of pieces.

### **PARAMETERS:**

Fragrance: Lilac ~4 h Burning time: Weight: 11 g Diameter: ø3.9 cm Height: 1.5 cm Packaging: 6 Mini display: 12 Collective packaging: 48 Number of packages on the layer: 21 Number of layers per pallet: 6 6048 a'6 Amount of pieces on EUR palette: Amount of collective packagings on EUR palette: 126 Dimensions/Weight of packaging: 260x170x235 mm / 4,3 kg ±10% EAN: 5906927015385 EAN for collective packaging: 5906927018386 5906927927480 EAN per pallet: