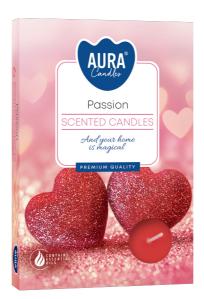

# **SCENTED CANDLES**

#### **DESCRIPTION:**

Small scented candles filled with colored wax, packed 6 pieces in a box. The offer includes floral, fruit, oriental and wood compositions. Possibility to adjust the intensity of the scent by lighting the appropriate number of pieces.

### **PARAMETERS:**

Fragrance: **Passion** ~4 h Burning time: Weight: 11 g Diameter: ø3.9 cm Height: 1.5 cm Packaging: 6 Mini display: 12 Collective packaging: 48 Number of packages on the layer: 21 Number of layers per pallet: 6 6048 a'6 Amount of pieces on EUR palette: Amount of collective packagings on EUR palette: 126 Dimensions/Weight of packaging: 260x170x235 mm / 4,3 kg ±10% EAN: 5906927053356 EAN for collective packaging: 5906927053370 5906927929187 EAN per pallet: