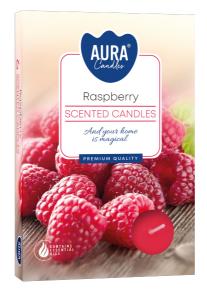

# **SCENTED CANDLES**

P15-42

#### **DESCRIPTION:**

Small scented candles filled with colored wax, packed 6 pieces in a box. The offer includes floral, fruit, oriental and wood compositions. Possibility to adjust the intensity of the scent by lighting the appropriate number of pieces.

#### **PARAMETERS:**

|                                                 | Deenheum                     |
|-------------------------------------------------|------------------------------|
| Fragrance:                                      | Raspberry                    |
| Burning time:                                   | ~4 h                         |
| Weight:                                         | 11 g                         |
| Diameter:                                       | ø3.9 cm                      |
| Height:                                         | 1.5 cm                       |
| Packaging:                                      | 6                            |
| Mini display:                                   | 12                           |
| Collective packaging:                           | 48                           |
| Number of packages on the layer:                | 21                           |
| Number of layers per pallet:                    | 6                            |
| Amount of pieces on EUR palette:                | 6048 a'6                     |
| Amount of collective packagings on EUR palette: | 126                          |
| Dimensions/Weight of packaging:                 | 260x170x235 mm / 4,3 kg ±10% |
| EAN:                                            | 5906927015422                |
| EAN for collective packaging:                   | 5906927018423                |
| EAN per pallet:                                 | 5906927927497                |
|                                                 |                              |