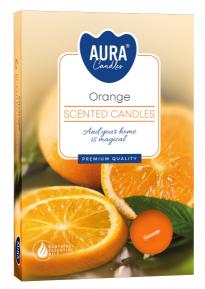

# **SCENTED CANDLES**

### **DESCRIPTION:**

Small scented candles filled with colored wax, packed 6 pieces in a box. The offer includes floral, fruit, oriental and wood compositions. Possibility to adjust the intensity of the scent by lighting the appropriate number of pieces.

#### **PARAMETERS:**

| Fragrance:                                      | Orange                       |
|-------------------------------------------------|------------------------------|
| Burning time:                                   | ~4 h                         |
| Weight:                                         | 11 g                         |
| Diameter:                                       | ø3.9 cm                      |
| Height:                                         | 1.5 cm                       |
| Packaging:                                      | 6                            |
| Mini display:                                   | 12                           |
| Collective packaging:                           | 48                           |
| Number of packages on the layer:                | 21                           |
| Number of layers per pallet:                    | 6                            |
| Amount of pieces on EUR palette:                | 6048 a'6                     |
| Amount of collective packagings on EUR palette: | 126                          |
| Dimensions/Weight of packaging:                 | 260x170x235 mm / 4,3 kg ±10% |
| EAN:                                            | 5906927015637                |
| EAN for collective packaging:                   | 5906927018638                |
| EAN per pallet:                                 | 5906927927626                |
|                                                 |                              |