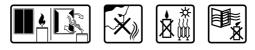

CANDLES**

#### P15-87

#### **DESCRIPTION:**

Small scented candles filled with colored wax, packed 6 pieces in a box. The offer includes floral, fruit, oriental and wood compositions. Possibility to adjust the intensity of the scent by lighting the appropriate number of pieces.

### **PARAMETERS:**

Fragrance: **Apple - Cinnamon** Burning time: ~4 h 11 g Weight: Diameter: ø3.9 cm Height: 1.5 cm Packaging: 6 Mini display: 12 Collective packaging: 48 Number of packages on the layer: 21 Number of layers per pallet: 6 6048 a'6 Amount of pieces on EUR palette: Amount of collective packagings on EUR palette: 126 Dimensions/Weight of packaging: 260x170x235 mm / 4,3 kg ±10% EAN: 5906927015873 EAN for collective packaging: 5906927018874 5906927927329 EAN per pallet:

## **PICTOGRAMS**





































## **CERTIFICATES**



Page 1 from 2 Date of PDF generation / printout: 2025-04-26