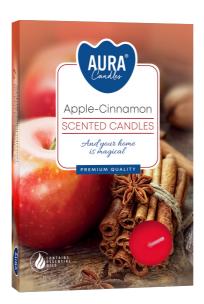

#### **DESCRIPTION:**

Small scented candles filled with colored wax, packed 6 pieces in a box. The offer includes floral, fruit, oriental and wood compositions. Possibility to adjust the intensity of the scent by lighting the appropriate number of pieces.

### **PARAMETERS:**

Fragrance: **Apple - Cinnamon** Burning time: ~4 h 11 g Weight: Diameter: ø3.9 cm Height: 1.5 cm Packaging: 6 Mini display: 12 Collective packaging: 48 Number of packages on the layer: 21 Number of layers per pallet: 6 6048 a'6 Amount of pieces on EUR palette: Amount of collective packagings on EUR palette: 126 Dimensions/Weight of packaging: 260x170x235 mm / 4,3 kg ±10% EAN: 5906927015873 EAN for collective packaging: 5906927018874 5906927927329 EAN per pallet: