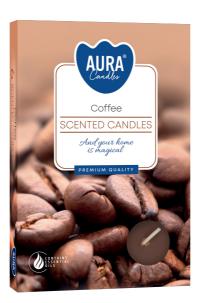

#### **DESCRIPTION:**

Small scented candles filled with colored wax, packed 6 pieces in a box. The offer includes floral, fruit, oriental and wood compositions. Possibility to adjust the intensity of the scent by lighting the appropriate number of pieces.

### **PARAMETERS:**

Fragrance: **Coffee** ~4 h Burning time: Weight: 11 g Diameter: ø3.9 cm Height: 1.5 cm Packaging: 6 Mini display: 12 Collective packaging: 48 Number of packages on the layer: 21 Number of layers per pallet: 6 6048 a'6 Amount of pieces on EUR palette: Amount of collective packagings on EUR palette: 126 Dimensions/Weight of packaging: 260x170x235 mm / 4,3 kg ±10% EAN: 5906927015897 EAN for collective packaging: 5906927018898 5906927927398 EAN per pallet: