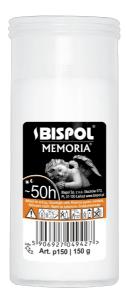

# **PRESSED PARAFFIN REFILLS - MEMORIA**

## P150

### **DESCRIPTION:**

Pressed paraffin gravelight refills. They work well in all weather conditions, do not smoke and burn out completely. Available in many sizes and different burning times.

#### **PARAMETERS:**

| Burning time:                                   | ~50 h                      |
|-------------------------------------------------|----------------------------|
| Weight:                                         | 150 g                      |
| Diameter:                                       | ø5.5 cm                    |
| Height:                                         | 13.5 cm                    |
| Packaging:                                      | 1                          |
| Collective packaging:                           | 25                         |
| Number of packages on the layer:                | 12                         |
| Number of layers per pallet:                    | 12                         |
| Amount of pieces on EUR palette:                | 3600                       |
| Amount of collective packagings on EUR palette: | 144                        |
| Dimensions/Weight of packaging:                 | 300x265x143 mm / 3 kg ±10% |
| Mark:                                           | Memoria                    |
| EAN:                                            | 5906927049427              |
| EAN for collective packaging:                   | 5906927052465              |
| EAN per pallet:                                 | 5906927928753              |
|                                                 |                            |