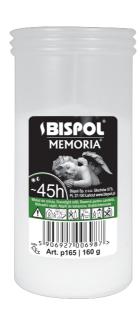

# PRESSED PARAFFIN REFILLS - MEMORIA

## P165

#### **DESCRIPTION:**

Pressed paraffin gravelight refills. They work well in all weather conditions, do not smoke and burn out completely. Available in many sizes and different burning times.

### **PARAMETERS:**

| Burning time:                                   | ~45 h                        |
|-------------------------------------------------|------------------------------|
| Weight:                                         | 160 g                        |
| Diameter:                                       | ø6.0 cm                      |
| Height:                                         | 12.0 cm                      |
| Packaging:                                      | 1                            |
| Collective packaging:                           | 20                           |
| Number of packages on the layer:                | 12                           |
| Number of layers per pallet:                    | 13                           |
| Amount of pieces on EUR palette:                | 3120                         |
| Amount of collective packagings on EUR palette: | 156                          |
| Dimensions/Weight of packaging:                 | 300x265x100 mm / 3,5 kg ±10% |
| Mark:                                           | Memoria                      |
| EAN:                                            | 5906927006987                |
| EAN for collective packaging:                   | 5906927006994                |
| EAN per pallet:                                 | 5906927910352                |