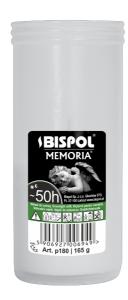

# PRESSED PARAFFIN REFILLS - MEMORIA

### P180

#### **DESCRIPTION:**

Pressed paraffin gravelight refills. They work well in all weather conditions, do not smoke and burn out completely. Available in many sizes and different burning times.

#### **PARAMETERS:**

| Burning time:                                   | ~50 h                        |
|-------------------------------------------------|------------------------------|
| Weight:                                         | 165 g                        |
| Diameter:                                       | ø6.0 cm                      |
| Height:                                         | 13.5 cm                      |
| Packaging:                                      | 1                            |
| Collective packaging:                           | 20                           |
| Number of packages on the layer:                | 12                           |
| Number of layers per pallet:                    | 12                           |
| Amount of pieces on EUR palette:                | 2880                         |
| Amount of collective packagings on EUR palette: | 144                          |
| Dimensions/Weight of packaging:                 | 300x265x138 mm / 3,9 kg ±10% |
| Mark:                                           | Memoria                      |
| EAN:                                            | 5906927006949                |
| EAN for collective packaging:                   | 5906927006956                |
| EAN per pallet:                                 | 5906927928760                |