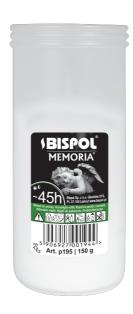

# PRESSED PARAFFIN REFILLS - MEMORIA

## P195

#### **DESCRIPTION:**

Pressed paraffin gravelight refills. They work well in all weather conditions, do not smoke and burn out completely. Available in many sizes and different burning times.

### **PARAMETERS:**

| Burning time:                                   | ~45 h                        |
|-------------------------------------------------|------------------------------|
| Weight:                                         | 150 g                        |
| Diameter:                                       | ø6.0 cm                      |
| Height:                                         | 13.5 cm                      |
| Packaging:                                      | 1                            |
| Collective packaging:                           | 20                           |
| Number of packages on the layer:                | 12                           |
| Number of layers per pallet:                    | 12                           |
| Amount of pieces on EUR palette:                | 2880                         |
| Amount of collective packagings on EUR palette: | 144                          |
| Dimensions/Weight of packaging:                 | 300x265x138 mm / 3,5 kg ±10% |
| Mark:                                           | Memoria                      |
| EAN:                                            | 5906927001944                |
| EAN for collective packaging:                   | 5906927001999                |
| EAN per pallet:                                 | 5906927928777                |