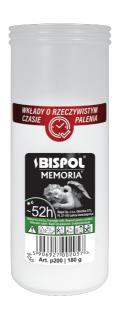

# PRESSED PARAFFIN REFILLS - MEMORIA

# **P200**

### **DESCRIPTION:**

Pressed paraffin gravelight refills. They work well in all weather conditions, do not smoke and burn out completely. Available in many sizes and different burning times.

# **PARAMETERS:**

| Burning time:                                   | ~52 h                        |
|-------------------------------------------------|------------------------------|
| Weight:                                         | 180 g                        |
| Diameter:                                       | ø6.0 cm                      |
| Height:                                         | 15.5 cm                      |
| Packaging:                                      | 1                            |
| Collective packaging:                           | 20                           |
| Number of packages on the layer:                | 12                           |
| Number of layers per pallet:                    | 10                           |
| Amount of pieces on EUR palette:                | 2400                         |
| Amount of collective packagings on EUR palette: | 120                          |
| Dimensions/Weight of packaging:                 | 300x265x138 mm / 3,5 kg ±10% |
| Mark:                                           | Memoria                      |
| EAN:                                            | 5906927002057                |
| EAN for collective packaging:                   | 5906927002026                |
| EAN per pallet:                                 | 5906927929705                |