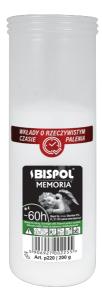

# **PRESSED PARAFFIN REFILLS - MEMORIA**

## P220

#### **DESCRIPTION:**

Pressed paraffin gravelight refills. They work well in all weather conditions, do not smoke and burn out completely. Available in many sizes and different burning times.

#### **PARAMETERS:**

| Burning time:                                   | ~60 h                        |
|-------------------------------------------------|------------------------------|
| Weight:                                         | 200 g                        |
| Diameter:                                       | ø6.0 cm                      |
| Height:                                         | 18.0 cm                      |
| Packaging:                                      | 1                            |
| Collective packaging:                           | 20                           |
| Number of packages on the layer:                | 12                           |
| Number of layers per pallet:                    | 9                            |
| Amount of pieces on EUR palette:                | 2160                         |
| Amount of collective packagings on EUR palette: | 108                          |
| Dimensions/Weight of packaging:                 | 300x265x183 mm / 4,8 kg ±10% |
| Mark:                                           | Memoria                      |
| EAN:                                            | 5906927002255                |
| EAN for collective packaging:                   | 5906927002279                |
| EAN per pallet:                                 | 5906927929712                |
|                                                 |                              |