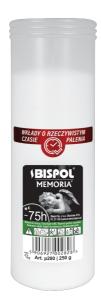

# PRESSED PARAFFIN REFILLS - MEMORIA

#### P280

#### **DESCRIPTION:**

Pressed paraffin gravelight refills. They work well in all weather conditions, do not smoke and burn out completely. Available in many sizes and different burning times.

### **PARAMETERS:**

| Burning time:                                   | ~75 h                         |
|-------------------------------------------------|-------------------------------|
| Weight:                                         | 250 g                         |
| Diameter:                                       | ø6.0 cm                       |
| Height:                                         | 18.0 cm                       |
| Packaging:                                      | 1                             |
| Collective packaging:                           | 20                            |
| Number of packages on the layer:                | 12                            |
| Number of layers per pallet:                    | 8                             |
| Amount of pieces on EUR palette:                | 1920                          |
| Amount of collective packagings on EUR palette: | 96                            |
| Dimensions/Weight of packaging:                 | 300x265x183 mm / 5,95 kg ±10% |
| EAN:                                            | 5906927002828                 |
| EAN for collective packaging:                   | 5906927002811                 |
| EAN per pallet:                                 | 5906927929729                 |