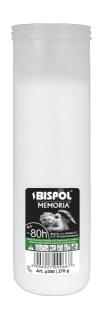

# PRESSED PARAFFIN REFILLS - MEMORIA

#### **P300**

#### **DESCRIPTION:**

Pressed paraffin gravelight refills. They work well in all weather conditions, do not smoke and burn out completely. Available in many sizes and different burning times.

## **PARAMETERS:**

~80 h Burning time: Weight: 270 g Diameter: ø6.0 cm Height: 20.0 cm Packaging: 1 20 Collective packaging: Number of packages on the layer: 12 7 Number of layers per pallet: 1680 Amount of pieces on EUR palette: Amount of collective packagings on EUR palette: 84 Dimensions/Weight of packaging:  $300x265x203 \text{ mm} / 6,37 \text{ kg} \pm 10\%$ Mark: Memoria EAN: 5906927009667 5906927009773 EAN for collective packaging: EAN per pallet: 5906927924625