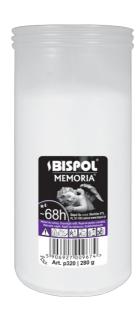

# PRESSED PARAFFIN REFILLS - MEMORIA

### P320

#### **DESCRIPTION:**

Pressed paraffin gravelight refills. They work well in all weather conditions, do not smoke and burn out completely. Available in many sizes and different burning times.

## **PARAMETERS:**

~68 h Burning time: Weight: 280 g Diameter: ø7.0 cm Heiaht: 15.5 cm Packaging: 1 15 Collective packaging: Number of packages on the layer: 12 Number of layers per pallet: 9 Amount of pieces on EUR palette: 1620 Amount of collective packagings on EUR palette: 108 Dimensions/Weight of packaging:  $300x265x158 \text{ mm} / 5,15 \text{ kg} \pm 10\%$ Mark: Memoria EAN: 5906927009674 5906927009780 EAN for collective packaging: EAN per pallet: 5906927924595