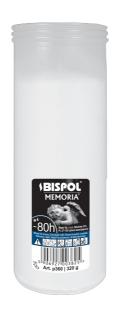

# PRESSED PARAFFIN REFILLS - MEMORIA

#### P360

#### **DESCRIPTION:**

Pressed paraffin gravelight refills. They work well in all weather conditions, do not smoke and burn out completely. Available in many sizes and different burning times.

## **PARAMETERS:**

~80 h Burning time: Weight: 320 g Diameter: ø6.5 cm Heiaht: 18.5 cm Packaging: 1 **16** Collective packaging: Number of packages on the layer: 12 Number of layers per pallet: 8 1536 Amount of pieces on EUR palette: Amount of collective packagings on EUR palette: 96 Dimensions/Weight of packaging: 300x265x190 mm / 6 kg ±10% Mark: Memoria EAN: 5906927003825 5906927003832 EAN for collective packaging: EAN per pallet: 5906927924632