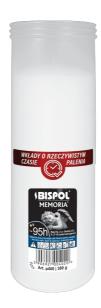

# PRESSED PARAFFIN REFILLS - MEMORIA

#### **DESCRIPTION:**

Pressed paraffin gravelight refills. They work well in all weather conditions, do not smoke and burn out completely. Available in many sizes and different burning times.

## **PARAMETERS:**

~95 h Burning time: 380 g Weight: Diameter: ø6.5 cm Height: 21.0 cm Packaging: 1 Collective packaging: 16 Number of packages on the layer: 12 7 Number of layers per pallet: 1344 Amount of pieces on EUR palette: Amount of collective packagings on EUR palette: 84 Dimensions/Weight of packaging: 300x265x217 mm / 6,9 kg ±10% Mark: Memoria EAN: 5906927004020 5906927004037 EAN for collective packaging: EAN per pallet: 5906927929736