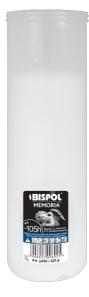

# **PRESSED PARAFFIN REFILLS - MEMORIA**

### P450

#### **DESCRIPTION:**

Pressed paraffin gravelight refills. They work well in all weather conditions, do not smoke and burn out completely. Available in many sizes and different burning times.

#### **PARAMETERS:**

| Burning time:                                   | ~105 h                       |
|-------------------------------------------------|------------------------------|
| Weight:                                         | 425 g                        |
| Diameter:                                       | ø6.5 cm                      |
| Height:                                         | 24.0 cm                      |
| Packaging:                                      | 1                            |
| Collective packaging:                           | 16                           |
| Number of packages on the layer:                | 12                           |
| Number of layers per pallet:                    | 6                            |
| Amount of pieces on EUR palette:                | 1152                         |
| Amount of collective packagings on EUR palette: | 72                           |
| Dimensions/Weight of packaging:                 | 300x265x245 mm / 7,7 kg ±10% |
| Mark:                                           | Memoria                      |
| EAN:                                            | 5906927006925                |
| EAN for collective packaging:                   | 5906927006932                |
| EAN per pallet:                                 | 5906927924656                |
|                                                 |                              |