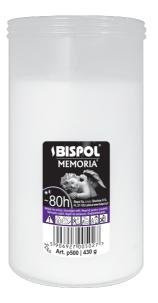

# **PRESSED PARAFFIN REFILLS - MEMORIA**

### P500

#### **PARAMETERS:**

| Burning time:                                   | ~80 h                      |
|-------------------------------------------------|----------------------------|
| Weight:                                         | 430 g                      |
| Diameter:                                       | ø8.5 cm                    |
| Height:                                         | 15.5 cm                    |
| Packaging:                                      | 1                          |
| Collective packaging:                           | 10                         |
| Number of packages on the layer:                | 12                         |
| Number of layers per pallet:                    | 9                          |
| Amount of pieces on EUR palette:                | 1080                       |
| Amount of collective packagings on EUR palette: | 108                        |
| Dimensions/Weight of packaging:                 | 300x265x158 mm / 5 kg ±10% |
| Mark:                                           | Memoria                    |
| EAN:                                            | 5906927005027              |
| EAN for collective packaging:                   | 5906927005058              |
| EAN per pallet:                                 | 5906927924663              |
|                                                 |                            |