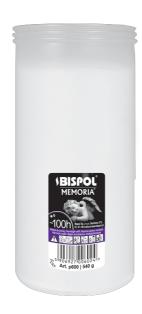

# PRESSED PARAFFIN REFILLS - MEMORIA

#### P600

#### **DESCRIPTION:**

Pressed paraffin gravelight refills. They work well in all weather conditions, do not smoke and burn out completely. Available in many sizes and different burning times.

### **PARAMETERS:**

| Burning time:                                   | ~100 h                       |
|-------------------------------------------------|------------------------------|
| Weight:                                         | 540 g                        |
| Diameter:                                       | ø8.5 cm                      |
| Height:                                         | 18.0 cm                      |
| Packaging:                                      | 1                            |
| Collective packaging:                           | 10                           |
| Number of packages on the layer:                | 12                           |
| Number of layers per pallet:                    | 8                            |
| Amount of pieces on EUR palette:                | 960                          |
| Amount of collective packagings on EUR palette: | 96                           |
| Dimensions/Weight of packaging:                 | 300x265x183 mm / 6,3 kg ±10% |
| Mark:                                           | Memoria                      |
| EAN:                                            | 5906927006024                |
| EAN for collective packaging:                   | 5906927007991                |
| EAN per pallet:                                 | 5906927924670                |