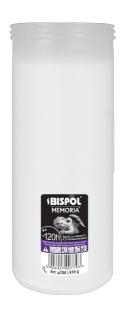

# PRESSED PARAFFIN REFILLS - MEMORIA

### **DESCRIPTION:**

Pressed paraffin gravelight refills. They work well in all weather conditions, do not smoke and burn out completely. Available in many sizes and different burning times.

## **PARAMETERS:**

| Burning time:                                   | ~120 h                       |
|-------------------------------------------------|------------------------------|
| Weight:                                         | 610 g                        |
| Diameter:                                       | ø8.5 cm                      |
| Height:                                         | 21.0 cm                      |
| Packaging:                                      | 1                            |
| Collective packaging:                           | 10                           |
| Number of packages on the layer:                | 12                           |
| Number of layers per pallet:                    | 7                            |
| Amount of pieces on EUR palette:                | 840                          |
| Amount of collective packagings on EUR palette: | 84                           |
| Dimensions/Weight of packaging:                 | 300x265x223 mm / 7,5 kg ±10% |
| Mark:                                           | Memoria                      |
| EAN:                                            | 5906927007793                |
| EAN for collective packaging:                   | 5906927007809                |
| EAN per pallet:                                 | 5906927924687                |