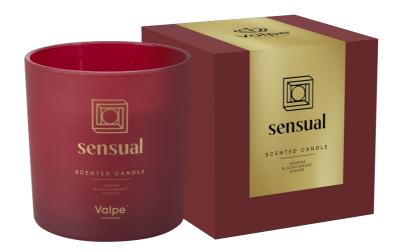

#### **DESCRIPTION:**

Valpe scented candles in matt glass are new in the offer. The fragrance compositions were perfectly matched to the names of the candles. Modern glass colors and gold print bring out the unique character of the products.

### **PARAMETERS:**

Fragrance: Sensual Colour: Red Burning time: ~40 h Weight: 300 q Diameter: ø10.0 cm 10.0 cm Height: Packaging: 1 Collective packaging: 6 Number of packages on the layer: 11 12 Number of layers per pallet: Amount of pieces on EUR palette: **792** Amount of collective packagings on EUR palette: 132 Dimensions/Weight of packaging:  $330x225x123 \text{ mm} / 4,7 \text{ kg} \pm 10\%$ EAN: 5906927054667 EAN for collective packaging: 5906927054674 5906927929873 EAN per pallet: