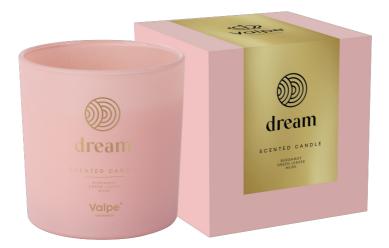

#### **DESCRIPTION:**

Valpe scented candles in matt glass are new in the offer. The fragrance compositions were perfectly matched to the names of the candles. Modern glass colors and gold print bring out the unique character of the products.

#### **PARAMETERS:**

| Fragrance:                                      | Dream                        |
|-------------------------------------------------|------------------------------|
| Colour:                                         | Pink                         |
| Burning time:                                   | ~40 h                        |
| Weight:                                         | 300 g                        |
| Diameter:                                       | ø10.0 cm                     |
| Height:                                         | 10.0 cm                      |
| Packaging:                                      | 1                            |
| Collective packaging:                           | 6                            |
| Number of packages on the layer:                | 11                           |
| Number of layers per pallet:                    | 12                           |
| Amount of pieces on EUR palette:                | 792                          |
| Amount of collective packagings on EUR palette: | 132                          |
| Dimensions/Weight of packaging:                 | 330x225x123 mm / 4,7 kg ±10% |
| EAN:                                            | 5906927054681                |
| EAN for collective packaging:                   | 5906927054698                |
| EAN per pallet:                                 | 5906927929880                |