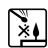

-388

#### **DESCRIPTION:**

Valpe scented candles in matt glass are new in the offer. The fragrance compositions were perfectly matched to the names of the candles. Modern glass colors and gold print bring out the unique character of the products.

### **PARAMETERS:**

Fragrance: **Balance** Colour: **Ivory** Burning time: ~40 h Weight: 300 g Diameter: ø10.0 cm 10.0 cm Height: Packaging: 1 Collective packaging: 6 Number of packages on the layer: 11 12 Number of layers per pallet: Amount of pieces on EUR palette: **792** Amount of collective packagings on EUR palette: 132 Dimensions/Weight of packaging:  $330x225x123 \text{ mm} / 4,7 \text{ kg} \pm 10\%$ EAN: 5906927054629 EAN for collective packaging: 5906927054636 5906927929859 EAN per pallet:

## **PICTOGRAMS**



































## **CERTIFICATES**



Page 1 from 2

Date of PDF generation / printout: 2025-04-26