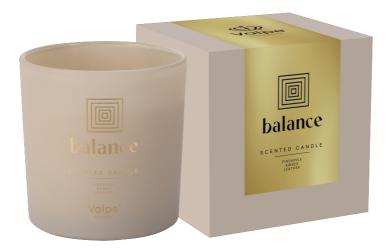

#### **DESCRIPTION:**

Valpe scented candles in matt glass are new in the offer. The fragrance compositions were perfectly matched to the names of the candles. Modern glass colors and gold print bring out the unique character of the products.

### **PARAMETERS:**

Fragrance: **Balance** Colour: **Ivory** Burning time: ~40 h Weight: 300 g Diameter: ø10.0 cm 10.0 cm Height: Packaging: 1 Collective packaging: 6 Number of packages on the layer: 11 12 Number of layers per pallet: Amount of pieces on EUR palette: **792** Amount of collective packagings on EUR palette: 132 Dimensions/Weight of packaging:  $330x225x123 \text{ mm} / 4,7 \text{ kg} \pm 10\%$ EAN: 5906927054629 EAN for collective packaging: 5906927054636 5906927929859 EAN per pallet: