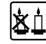

0M-080-388

#### **DESCRIPTION:**

Valpe scented candles in matt glass are new in the offer. The fragrance compositions were perfectly matched to the names of the candles. Modern glass colors and gold print bring out the unique character of the products.

### **PARAMETERS:**

Fragrance: **Balance** Colour: **Ivory** Burning time: ~40 h Weight: 300 g Diameter: ø10.0 cm 10.0 cm Height: Packaging: 1 Collective packaging: 6 Number of packages on the layer: 11 12 Number of layers per pallet: Amount of pieces on EUR palette: **792** Amount of collective packagings on EUR palette: 132 Dimensions/Weight of packaging:  $330x225x123 \text{ mm} / 4,7 \text{ kg} \pm 10\%$ EAN: 5906927054629 EAN for collective packaging: 5906927054636 5906927929859 EAN per pallet:

## **PICTOGRAMS**



































## **CERTIFICATES**



Page 1 from 2

Date of PDF generation / printout: 2025-04-26