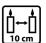

80-388

#### **DESCRIPTION:**

Valpe scented candles in matt glass are new in the offer. The fragrance compositions were perfectly matched to the names of the candles. Modern glass colors and gold print bring out the unique character of the products.

### **PARAMETERS:**

Fragrance: **Balance** Colour: **Ivory** Burning time: ~40 h Weight: 300 g Diameter: ø10.0 cm 10.0 cm Height: Packaging: 1 Collective packaging: 6 Number of packages on the layer: 11 12 Number of layers per pallet: Amount of pieces on EUR palette: **792** Amount of collective packagings on EUR palette: 132 Dimensions/Weight of packaging:  $330x225x123 \text{ mm} / 4,7 \text{ kg} \pm 10\%$ EAN: 5906927054629 EAN for collective packaging: 5906927054636 5906927929859 EAN per pallet:

## **PICTOGRAMS**



































## **CERTIFICATES**



Page 1 from 2

Date of PDF generation / printout: 2025-04-26