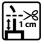

-080-388

#### **DESCRIPTION:**

Valpe scented candles in matt glass are new in the offer. The fragrance compositions were perfectly matched to the names of the candles. Modern glass colors and gold print bring out the unique character of the products.

### **PARAMETERS:**

Fragrance: **Balance** Colour: **Ivory** Burning time: ~40 h Weight: 300 g Diameter: ø10.0 cm 10.0 cm Height: Packaging: 1 Collective packaging: 6 Number of packages on the layer: 11 12 Number of layers per pallet: Amount of pieces on EUR palette: **792** Amount of collective packagings on EUR palette: 132 Dimensions/Weight of packaging:  $330x225x123 \text{ mm} / 4,7 \text{ kg} \pm 10\%$ EAN: 5906927054629 EAN for collective packaging: 5906927054636 5906927929859 EAN per pallet:

## **PICTOGRAMS**



































## **CERTIFICATES**



Page 1 from 2

Date of PDF generation / printout: 2025-04-26