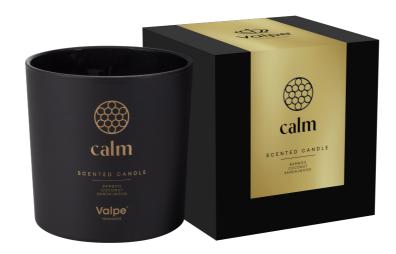

#### **DESCRIPTION:**

Valpe scented candles in matt glass are new in the offer. The fragrance compositions were perfectly matched to the names of the candles. Modern glass colors and gold print bring out the unique character of the products.

### **PARAMETERS:**

Calm Fragrance: **Black** Colour: Burning time: ~40 h Weight: 300 q Diameter: ø10.0 cm 10.0 cm Height: Packaging: 1 Collective packaging: 6 Number of packages on the layer: 11 12 Number of layers per pallet: Amount of pieces on EUR palette: **792** Amount of collective packagings on EUR palette: 132 Dimensions/Weight of packaging:  $330x225x123 \text{ mm} / 4,7 \text{ kg} \pm 10\%$ EAN: 5906927054643 EAN for collective packaging: 5906927054650 5906927929866 EAN per pallet: