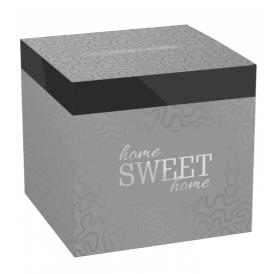

## **PARAMETERS:**

home SWEET home Fragrance: Colour: Grev Burning time: ~40 h Weight: 300 g Diameter: ø10.0 cm 10.0 cm Height: Packaging: 1 6 Collective packaging: Number of packages on the layer: 11 12 Number of layers per pallet: Amount of pieces on EUR palette: **792** Amount of collective packagings on EUR palette: 132 Dimensions/Weight of packaging:  $330x225x123 \text{ mm} / 4,7 \text{ kg} \pm 10\%$ EAN: 5906927033037 5906927033044 EAN for collective packaging: 5906927920726 EAN per pallet: