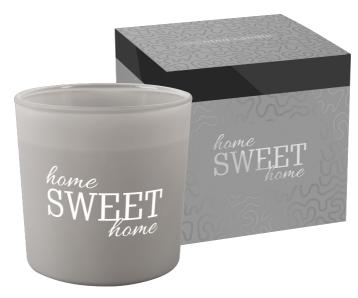

### **DESCRIPTION:**

The range of scented candles with a DECORATIVE PRINT stands out with a modern design, fashionable colours and unique fragrances. HOME SWEET HOME - flowery notes combining the aroma of lily, clove and vanilla.

## **PARAMETERS:**

home SWEET home Fragrance: Colour: Grev Burning time: ~40 h Weight: 300 g Diameter: ø10.0 cm 10.0 cm Height: Packaging: 1 6 Collective packaging: Number of packages on the layer: 11 12 Number of layers per pallet: Amount of pieces on EUR palette: **792** Amount of collective packagings on EUR palette: 132 Dimensions/Weight of packaging:  $330x225x123 \text{ mm} / 4,7 \text{ kg} \pm 10\%$ EAN: 5906927033037 5906927033044 EAN for collective packaging: 5906927920726 EAN per pallet: