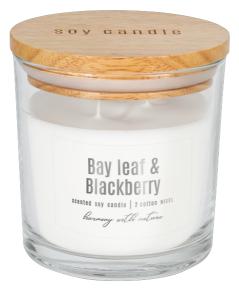

## **DESCRIPTION:**

Soy candles are the current trend on the market. The product offers three fragrance compositions to choose from. Floral, velvety and fresh notes. The candle lid is made of hevea wood, which fits perfectly with the ecological design and protects the surface against contamination. Two cotton wicks ensure even burning of the wax.

## **PARAMETERS:** Fragrance: **Bay leaf & Blackberry** Burning time: ~40 h 300 g Weight: Diameter: ø10.2 cm Height: 10.7 cm Packaging: 1 Collective packaging: 6 Number of packages on the layer: 11 Number of layers per pallet: 11 Amount of pieces on EUR palette: 726 Amount of collective packagings on EUR palette: 121 Dimensions/Weight of packaging: 340x228x130 mm / 5,7 kg ±10% 5906927040523 EAN: 5906927040530 EAN for collective packaging: EAN per pallet: 5906927922829