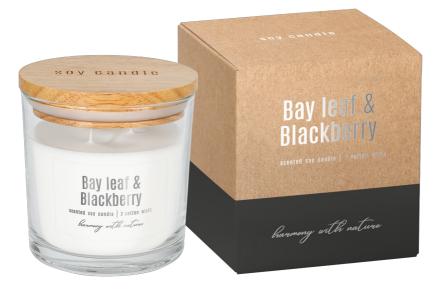

## **DESCRIPTION:**

Soy candles are the current trend on the market. The product offers three fragrance compositions to choose from. Floral, velvety and fresh notes. The candle lid is made of hevea wood, which fits perfectly with the ecological design and protects the surface against contamination. Two cotton wicks ensure even burning of the wax.

## **PARAMETERS:** Fragrance: **Bay leaf & Blackberry** Burning time: ~40 h 300 g Weight: Diameter: ø10.2 cm Height: 10.7 cm Packaging: 1 Collective packaging: 6 Number of packages on the layer: 11 Number of layers per pallet: 11 Amount of pieces on EUR palette: 726 Amount of collective packagings on EUR palette: 121 Dimensions/Weight of packaging: 340x228x130 mm / 5,7 kg ±10% 5906927040523 EAN: 5906927040530 EAN for collective packaging: EAN per pallet: 5906927922829