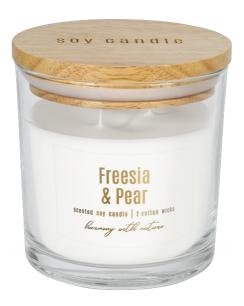

## **DESCRIPTION:**

Soy candles are the current trend on the market. The product offers three fragrance compositions to choose from. Floral, velvety and fresh notes. The candle lid is made of hevea wood, which fits perfectly with the ecological design and protects the surface against contamination. Two cotton wicks ensure even burning of the wax.

## **PARAMETERS:**

| Fragrance:                                      | Freesia & Pear               |
|-------------------------------------------------|------------------------------|
| Burning time:                                   | ~40 h                        |
| Weight:                                         | 300 g                        |
| Diameter:                                       | ø10.2 cm                     |
| Height:                                         | 10.7 cm                      |
| Packaging:                                      | 1                            |
| Collective packaging:                           | 6                            |
| Number of packages on the layer:                | 11                           |
| Number of layers per pallet:                    | 11                           |
| Amount of pieces on EUR palette:                | 726                          |
| Amount of collective packagings on EUR palette: | 121                          |
| Dimensions/Weight of packaging:                 | 340x228x130 mm / 5,7 kg ±10% |
| EAN:                                            | 5906927040547                |
| EAN for collective packaging:                   | 5906927040554                |
| EAN per pallet:                                 | 5906927922836                |