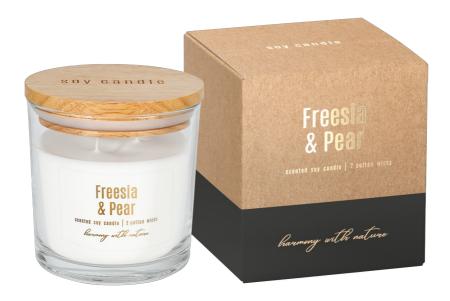

## **DESCRIPTION:**

Soy candles are the current trend on the market. The product offers three fragrance compositions to choose from. Floral, velvety and fresh notes. The candle lid is made of hevea wood, which fits perfectly with the ecological design and protects the surface against contamination. Two cotton wicks ensure even burning of the wax.

## **PARAMETERS:**

| Fragrance:                                      | Freesia & Pear               |
|-------------------------------------------------|------------------------------|
| Burning time:                                   | ~40 h                        |
| Weight:                                         | 300 g                        |
| Diameter:                                       | ø10.2 cm                     |
| Height:                                         | 10.7 cm                      |
| Packaging:                                      | 1                            |
| Collective packaging:                           | 6                            |
| Number of packages on the layer:                | 11                           |
| Number of layers per pallet:                    | 11                           |
| Amount of pieces on EUR palette:                | 726                          |
| Amount of collective packagings on EUR palette: | 121                          |
| Dimensions/Weight of packaging:                 | 340x228x130 mm / 5,7 kg ±10% |
| EAN:                                            | 5906927040547                |
| EAN for collective packaging:                   | 5906927040554                |
| EAN per pallet:                                 | 5906927922836                |