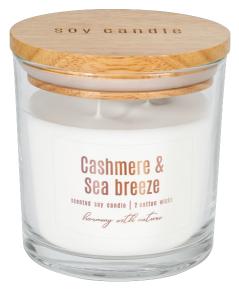

## **DESCRIPTION:**

Soy candles are the current trend on the market. The product offers three fragrance compositions to choose from. Floral, velvety and fresh notes. The candle lid is made of hevea wood, which fits perfectly with the ecological design and protects the surface against contamination. Two cotton wicks ensure even burning of the wax.

| PARAMETERS:                                     |                              |
|-------------------------------------------------|------------------------------|
| Fragrance:                                      | Cashmere & Sea breeze        |
| Burning time:                                   | ~40 h                        |
| Weight:                                         | 300 g                        |
| Diameter:                                       | ø10.2 cm                     |
| Height:                                         | 10.7 cm                      |
| Packaging:                                      | 1                            |
| Collective packaging:                           | 6                            |
| Number of packages on the layer:                | 11                           |
| Number of layers per pallet:                    | 11                           |
| Amount of pieces on EUR palette:                | 726                          |
| Amount of collective packagings on EUR palette: | 121                          |
| Dimensions/Weight of packaging:                 | 340x228x130 mm / 5,7 kg ±10% |
| EAN:                                            | 5906927040561                |
| EAN for collective packaging:                   | 5906927040578                |
| EAN per pallet:                                 | 5906927922843                |