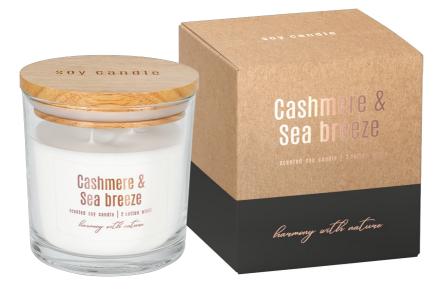

## **DESCRIPTION:**

Soy candles are the current trend on the market. The product offers three fragrance compositions to choose from. Floral, velvety and fresh notes. The candle lid is made of hevea wood, which fits perfectly with the ecological design and protects the surface against contamination. Two cotton wicks ensure even burning of the wax.

| PARAMETERS:                                     |                              |
|-------------------------------------------------|------------------------------|
| Fragrance:                                      | Cashmere & Sea breeze        |
| Burning time:                                   | ~40 h                        |
| Weight:                                         | 300 g                        |
| Diameter:                                       | ø10.2 cm                     |
| Height:                                         | 10.7 cm                      |
| Packaging:                                      | 1                            |
| Collective packaging:                           | 6                            |
| Number of packages on the layer:                | 11                           |
| Number of layers per pallet:                    | 11                           |
| Amount of pieces on EUR palette:                | 726                          |
| Amount of collective packagings on EUR palette: | 121                          |
| Dimensions/Weight of packaging:                 | 340x228x130 mm / 5,7 kg ±10% |
| EAN:                                            | 5906927040561                |
| EAN for collective packaging:                   | 5906927040578                |
| EAN per pallet:                                 | 5906927922843                |