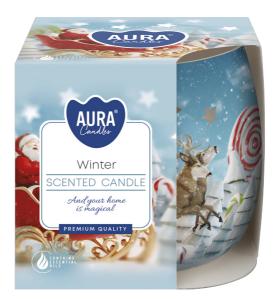

# SN71S-01

## **DESCRIPTION:**

Candle with graphic motifs on decorative foil. Many new fragrances and designs to choose from. The unique play of light and shadow and specially selected aromas create a coherent whole.

#### **PARAMETERS:**

| Fragrance:WinterBurning time:~20 hWeight:100 gDiameter:ø7.9 cmHeight:7.2 cmPackaging:1Collective packaging:6Number of packages on the layer:21Number of packages on the layer:18Amount of pieces on EUR palette:378Dimensions/Weight of packaging:248x168x80 mm / 1,3 kg ±10%EAN:5906927374017EAN for collective packaging:5906927374512EAN per pallet:5906927926353                               |                                                 |                             |
|----------------------------------------------------------------------------------------------------------------------------------------------------------------------------------------------------------------------------------------------------------------------------------------------------------------------------------------------------------------------------------------------------|-------------------------------------------------|-----------------------------|
| Weight: 100 g   Diameter: Ø7.9 cm   Height: 7.2 cm   Packaging: 1   Collective packaging: 6   Number of packages on the layer: 21   Number of layers per pallet: 18   Amount of pieces on EUR palette: 2268   Amount of collective packagings on EUR palette: 378   Dimensions/Weight of packaging: 248x168x80 mm / 1,3 kg ±10%   EAN: 5906927374017   EAN for collective packaging: 5906927374512 | Fragrance:                                      | Winter                      |
| Diameter:Ø7.9 cmHeight:Ø7.9 cmHeight:7.2 cmPackaging:1Collective packaging:6Number of packages on the layer:21Number of packages on the layer:18Amount of pieces on EUR palette:2268Amount of collective packagings on EUR palette:378Dimensions/Weight of packaging:248x168x80 mm / 1,3 kg ±10%EAN:5906927374017EAN for collective packaging:5906927374512                                        | Burning time:                                   | ~20 h                       |
| Height:7.2 cmPackaging:1Collective packaging:6Number of packages on the layer:6Number of packages on the layer:21Number of layers per pallet:18Amount of pieces on EUR palette:2268Amount of collective packagings on EUR palette:378Dimensions/Weight of packaging:248x168x80 mm / 1,3 kg ±10%EAN:5906927374017EAN for collective packaging:5906927374512                                         | Weight:                                         | 100 g                       |
| Packaging:1Collective packaging:6Number of packages on the layer:21Number of packages on the layer:18Amount of pieces on EUR palette:2268Amount of collective packagings on EUR palette:378Dimensions/Weight of packaging:248x168x80 mm / 1,3 kg ±10%EAN:5906927374017EAN for collective packaging:5906927374512                                                                                   | Diameter:                                       | ø7.9 cm                     |
| Collective packaging:6Number of packages on the layer:21Number of layers per pallet:18Amount of pieces on EUR palette:2268Amount of collective packagings on EUR palette:378Dimensions/Weight of packaging:248x168x80 mm / 1,3 kg ±10%EAN:5906927374017EAN for collective packaging:5906927374512                                                                                                  | Height:                                         | 7.2 cm                      |
| Number of packages on the layer:21Number of layers per pallet:18Amount of pieces on EUR palette:2268Amount of collective packagings on EUR palette:378Dimensions/Weight of packaging:248x168x80 mm / 1,3 kg ±10%EAN:5906927374017EAN for collective packaging:5906927374512                                                                                                                        | Packaging:                                      | 1                           |
| Number of layers per pallet:18Amount of pieces on EUR palette:2268Amount of collective packagings on EUR palette:378Dimensions/Weight of packaging:248x168x80 mm / 1,3 kg ±10%EAN:5906927374017EAN for collective packaging:5906927374512                                                                                                                                                          | Collective packaging:                           | 6                           |
| Amount of pieces on EUR palette:2268Amount of collective packagings on EUR palette:378Dimensions/Weight of packaging:248x168x80 mm / 1,3 kg ±10%EAN:5906927374017EAN for collective packaging:5906927374512                                                                                                                                                                                        | Number of packages on the layer:                | 21                          |
| Amount of collective packagings on EUR palette:378Dimensions/Weight of packaging:248x168x80 mm / 1,3 kg ±10%EAN:5906927374017EAN for collective packaging:5906927374512                                                                                                                                                                                                                            | Number of layers per pallet:                    | 18                          |
| Dimensions/Weight of packaging:   248x168x80 mm / 1,3 kg ±10%     EAN:   5906927374017     EAN for collective packaging:   5906927374512                                                                                                                                                                                                                                                           | Amount of pieces on EUR palette:                | 2268                        |
| EAN:   5906927374017     EAN for collective packaging:   5906927374512                                                                                                                                                                                                                                                                                                                             | Amount of collective packagings on EUR palette: | 378                         |
| EAN for collective packaging: 5906927374512                                                                                                                                                                                                                                                                                                                                                        | Dimensions/Weight of packaging:                 | 248x168x80 mm / 1,3 kg ±10% |
|                                                                                                                                                                                                                                                                                                                                                                                                    | EAN:                                            | 5906927374017               |
| EAN per pallet: 5906927926353                                                                                                                                                                                                                                                                                                                                                                      | EAN for collective packaging:                   | 5906927374512               |
|                                                                                                                                                                                                                                                                                                                                                                                                    | EAN per pallet:                                 | 5906927926353               |