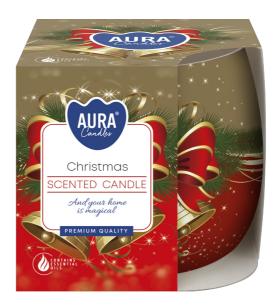

#### **DESCRIPTION:**

Candle with graphic motifs on decorative foil. Many new fragrances and designs to choose from. The unique play of light and shadow and specially selected aromas create a coherent whole.

#### **PARAMETERS:**

Fragrance: **Christmas** ~20 h Burning time: Weight: 100 g Diameter: ø7.9 cm 7.2 cm Height: Packaging: Collective packaging: 6 Number of packages on the layer: 21 Number of layers per pallet: 18 Amount of pieces on EUR palette: 2268 Amount of collective packagings on EUR palette: **378** Dimensions/Weight of packaging: 248x168x80 mm / 1,3 kg ±10% EAN: 5906927374024 EAN for collective packaging: 5906927374529 EAN per pallet: 5906927926223