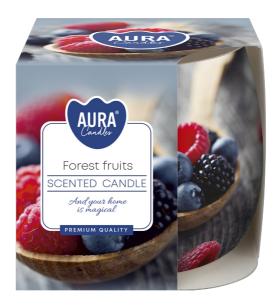

#### **DESCRIPTION:**

Candle with graphic motifs on decorative foil. Many new fragrances and designs to choose from. The unique play of light and shadow and specially selected aromas create a coherent whole.

#### **PARAMETERS:**

**Forest fruits** Fragrance: ~20 h Burning time: Weight: 100 g Diameter: ø7.9 cm 7.2 cm Height: Packaging: Collective packaging: 6 Number of packages on the layer: 21 Number of layers per pallet: 18 Amount of pieces on EUR palette: 2268 Amount of collective packagings on EUR palette: 378 Dimensions/Weight of packaging: 248x168x80 mm / 1,3 kg ±10% EAN: 5906927374086 EAN for collective packaging: 5906927374581 EAN per pallet: 5906927926322