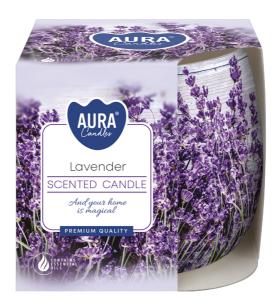

### SN71S-09

#### **DESCRIPTION:**

Candle with graphic motifs on decorative foil. Many new fragrances and designs to choose from. The unique play of light and shadow and specially selected aromas create a coherent whole.

#### **PARAMETERS:**

Fragrance: Lavender ~20 h Burning time: Weight: 100 g Diameter: ø7.9 cm 7.2 cm Height: Packaging: Collective packaging: 6 Number of packages on the layer: 21 Number of layers per pallet: 18 Amount of pieces on EUR palette: 2268 Amount of collective packagings on EUR palette: 378 Dimensions/Weight of packaging: 248x168x80 mm / 1,3 kg ±10% EAN: 5906927374093 EAN for collective packaging: 5906927374598 EAN per pallet: 5906927926285